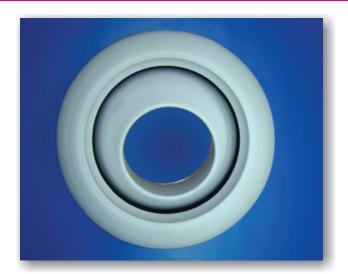

#### **Description:**

Jet Nozzle is useful in areas such as Airport Lounges, Airport Departure / Arrival Halls, Hotel Lobbies, Metro stations, Sports Halls, Shopping Malls where the air has to travel long distance with force to cool/heat the selected areas.

The Aerodynamic Spherical Nozzles are designed in such a way that they can be adjusted to throw the air in any direction as desired and can be tilted up to  $45^{\circ}$  in any direction.

### **Construction:**

Jet Nozzle is made of Alluminium.