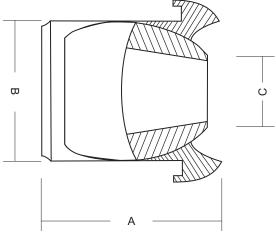

#### Installation:

Jet Nozzle can be installed on ceiling or on side walls with the help of Screws.

| SIZE | A<br>mm | B<br>mm | C<br>mm |
|------|---------|---------|---------|
| 250  | 135     | 215     | 110     |
| 300  | 155     | 250     | 134     |
| 350  | 195     | 320     | 179     |