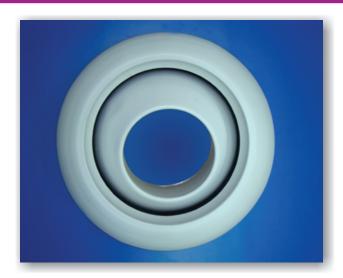

#### **Description:**

Jet Nozzle is useful in areas such as Airport Lounges, Airport Departure / Arrival Halls, Hotel Lobbies, Metro stations, Sports Halls, Shopping Malls where the air has to travel long distance with force to cool/heat the selected areas.

The Aerodynamic Spherical Nozzles are designed in such a way that they can be adjusted to throw the air in any direction as desired and can be tilted up to  $45^{\circ}$  in any direction.

### **Construction:**

Jet Nozzle is made of Alluminium.