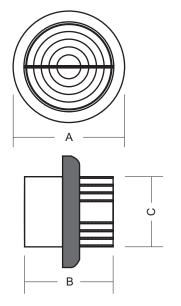

#### Installation:

Jet Diffusers can be installed on ceiling or on side walls with the help of Screws

| SIZE | A<br>mm | B<br>mm | C<br>mm |
|------|---------|---------|---------|
| 8"   | 90      | 130     | 110     |
| 10"  | 330     | 130     | 170     |
| 12"  | 380     | 130     | 230     |